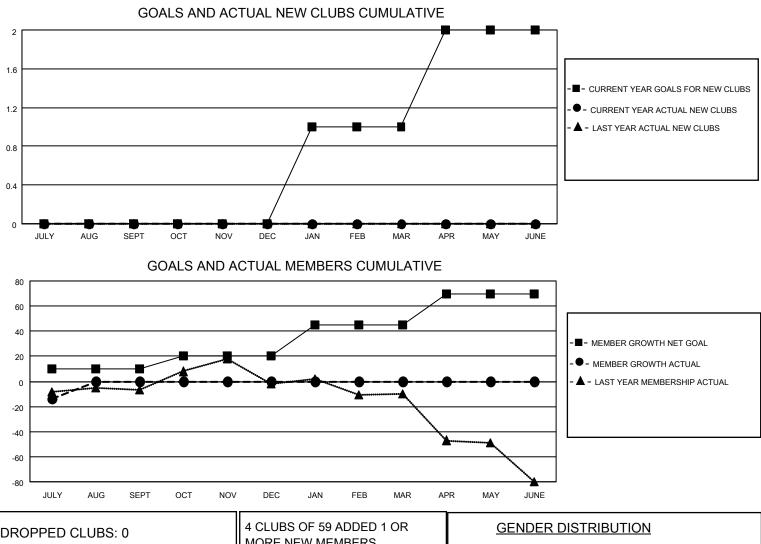

## LOCATION TEXAS

District 2 A2

Results as of: 7/31/2023

| Clubs                 |               |           |               | Members               |                          |                         |                                                    |
|-----------------------|---------------|-----------|---------------|-----------------------|--------------------------|-------------------------|----------------------------------------------------|
| RESULTS FOR 2023-2024 |               |           |               | RESULTS FOR 2023-2024 |                          |                         |                                                    |
| QUARTER               | NEW CLUB GOAL | NEW CLUBS | DROPPED CLUBS | QUARTER               | EMBER GROWTH NET<br>GOAL | MEMBER GROWTH<br>ACTUAL | DROPPED<br>MEMBERS ACTUAL<br>(including transfers) |
| JULY/AUG/SEPT         | 0             | 0         | 0             | JULY/AUG/SEPT         | r 10                     | 8                       | 19                                                 |
| OCT/NOV/DEC           | 0             | 0         | 0             | OCT/NOV/DEC           | 10                       | 0                       | 0                                                  |
| JAN/FEB/MAR           | 1             | 0         | 0             | JAN/FEB/MAR           | 25                       | 0                       | 0                                                  |
| APR/MAY/JUNE          | 1             | 0         | 0             | APR/MAY/JUNE          | 25                       | 0                       | 0                                                  |

| 4 CLUBS OF 59 ADDED 1 OR  | GENDER DISTRIBUTION                 |                                                                                                                          |  |
|---------------------------|-------------------------------------|--------------------------------------------------------------------------------------------------------------------------|--|
| MALE                      |                                     | 831 (59.74%)                                                                                                             |  |
|                           | FEMALE                              | 558 (40.12%)                                                                                                             |  |
|                           | NON BINARY                          | 0 (0.00%)                                                                                                                |  |
|                           | PREFER NOT TO ANSWER                | 2 (0.14%)                                                                                                                |  |
|                           |                                     |                                                                                                                          |  |
| CLICK HERE FOR CUMULATIVE | TOTAL FAMILY UNIT MEMBERS           | 262                                                                                                                      |  |
| MEMBERSHIP DATA           |                                     |                                                                                                                          |  |
|                           | FAMILY MEMBERS PAYING HALF DUES 133 |                                                                                                                          |  |
|                           |                                     |                                                                                                                          |  |
|                           | MORE NEW MEMBERS                    | MORE NEW MEMBERS<br>MALE<br>FEMALE<br>NON BINARY<br>PREFER NOT TO ANSWER<br>CLICK HERE FOR CUMULATIVE<br>MEMBERSHIP DATA |  |